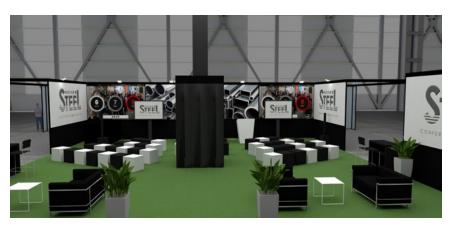

#### **STEEL TALKING ARENA, HALL 24**

The Steel Talking Arena offers a unique opportunity for enhanced visibility, communication, and networking for companies taking part in Made in Steel. Located at the heart of Hall 24, this exclusive space can be reserved for **presentations, talks**, **and speeches**. Its prime location guarantees maximum exposure to a highly qualified audience of key industry players.

## **HALL 24**

43 sqm

49 seats

- 4 sofas at the back of the room with power outlets
- Speaker's table with 2 chairs and 2 microphones
- Podium with microphone
- 2 reception desks with stools
- 2 65" monitors
- 1 pc + slide remote control
- Sound system and graphic mixer
- HDMI cable