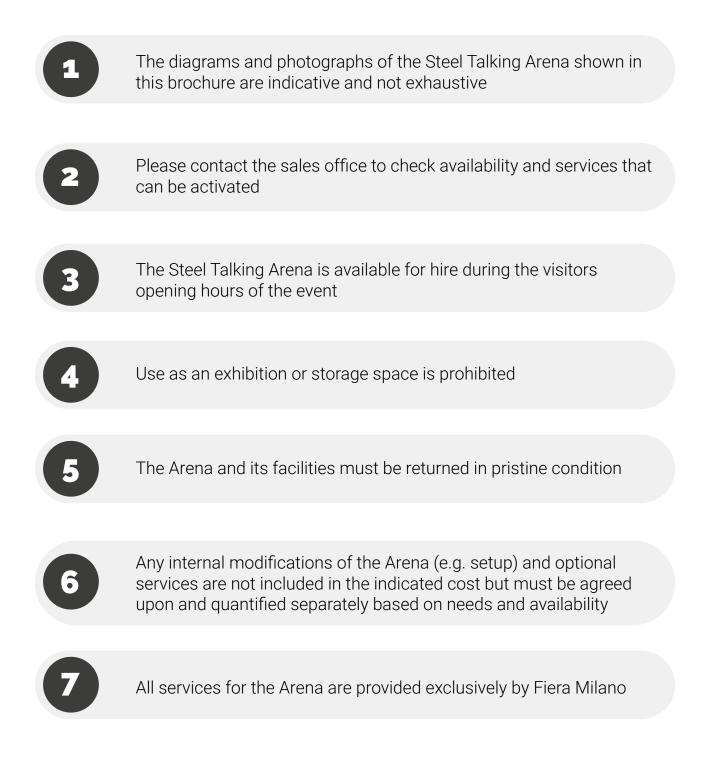

1.30 pm - 3.00 pm

3.45 pm - 5.15 pm

#### 4,000 euro / each slot

The total amount is subject to an increase for VAT at the legal rate (if due - see Article 6 of the General Regulation (May 2024 version))

**N.B.:** Slots are subject to availability at the time of request. Once you have received authorisation and made your reservation, please send an abstract of your conference (in Italian and English, 1000 characters including spaces) - including the title, the name of the speakers and the topics addressed - to the email address <u>commerciale@madeinsteel.it</u> by **March 10th 2025**, specifying whether the event will be by invitation only (i.e. private) or open to the public.



## Additional services available on request



#### EXCLUSIVE SUPPLIER FIERA MILANO



## **Rental terms**







### FOR INQUIRIES AND QUOTATIONS



commerciale@madeinsteel.it

+39 030 2548 520