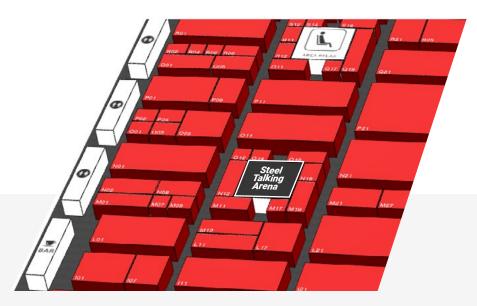

#### **STEEL TALKING ARENA, HALL 24**

The Steel Talking Arena offers a unique opportunity for enhanced visibility, communication, and networking for companies taking part in Made in Steel. Located at the heart of Hall 24, this exclusive space can be reserved for **presentations, talks**, **and speeches**. Its prime location guarantees maximum exposure to a highly qualified audience of key industry players.

## **HALL 24**

43 sqm

49 seats

- 4 sofas at the back of the room with power outlets
- Speaker's table with 2 chairs and 2 microphones
- Podium with microphone
- 2 reception desks with stools
- 2 65" monitors
- 1 pc + slide remote control
- Sound system and graphic mixer
- HDMI cable