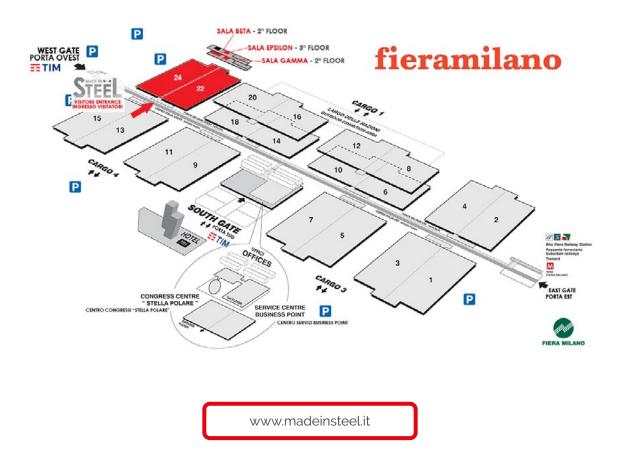

#### **STEEL TALKING ARENA, HALL 24**

The Steel Talking Arena offers a unique opportunity for enhanced visibility, communication, and networking for companies taking part in Made in Steel. Located at the heart of Hall 24, this exclusive space can be reserved for **presentations, talks**, **and speeches**. Its prime location guarantees maximum exposure to a highly qualified audience of key industry players.

## **HALL 24**

43 sqm

49 seats

- 4 sofas at the back of the room with power outlets
- Speaker's table with 2 chairs and 2 microphones
- Podium with microphone
- 2 reception desks with stools
- 2 65" monitors
- 1 pc + slide remote control
- Sound system and graphic mixer
- HDMI cable