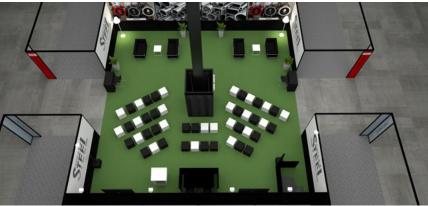

#### **STEEL TALKING ARENA, HALL 24**

The Steel Talking Arena offers a unique opportunity for enhanced visibility, communication, and networking for companies taking part in Made in Steel. Located at the heart of Hall 24, this exclusive space can be reserved for **presentations, talks**, **and speeches**. Its prime location guarantees maximum exposure to a highly qualified audience of key industry players.

## **HALL 24**

43 sqm

49 seats

- 4 sofas at the back of the room with power outlets
- Speaker's table with 2 chairs and 2 microphones
- Podium with microphone
- 2 reception desks with stools
- 2 65" monitors
- 1 pc + slide remote control
- Sound system and graphic mixer
- HDMI cable